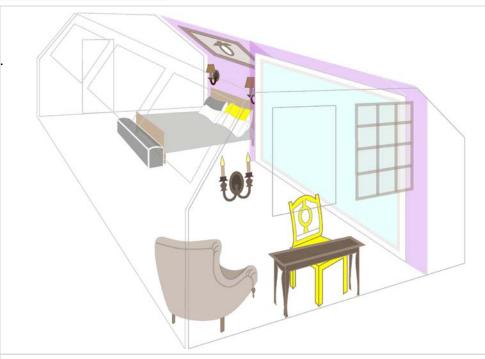

## ATTIC BED AREA - AFTER - ABOVE PICTURE

The main colour scheme of this space is light pink. To compliment it, the colour of off white, gold, yellow, natural white will enhanced and transform this space for a calm, classic yet modern ambience. The attic roofing line can be used to create wall decorative panels – with group D Items for a classic yet sophisticated inspiration. These panels have two coloured options – light grey tone for inset or yellow as shown here. The bed frame has to show the legs, to enlarge the space. Bedside can be a step ladder – as in living area. Lighting source on either side of bed to have lamp shade for a classic elegance – the function of these two lights is for reading in bed when needed – The end of bed stool, can be padded and with storage as a trunk. The right wall of the entry door s decorated with colourful ceramic bowls and to light up the room on the way in, a twin classic candle light is part of this featured wall. The other option is to have photo of family and friends on this wall with beautiful photo frame of different dimensions. Simplicity, modern elegance is the style.