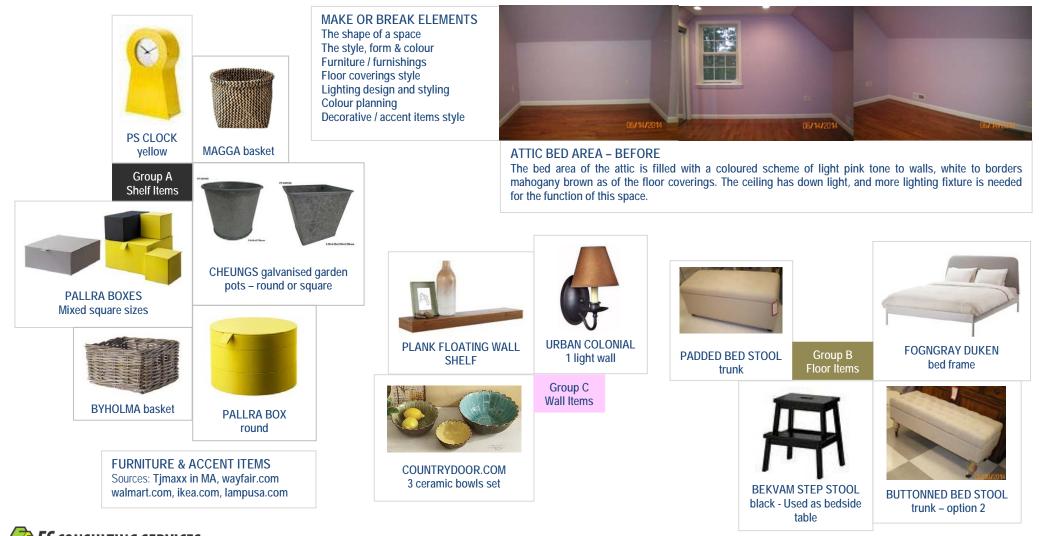

## ATTIC BED AREA - AFTER - ABOVE PICTURE

The main colour scheme of this space is light pink. To compliment it, the colour of off white, gold, yellow, natural white will enhanced and transform this space for a calm, classic yet modern ambience. The attic roofing line can be used to create wall decorative panels – with group D Items for a classic yet sophisticated inspiration. These panels have two coloured options – light grey tone for inset or yellow as shown here. The bed frame has to show the legs, to enlarge the space. Bedside can be a step ladder – as in living area. Lighting source on either side of bed to have lamp shade for a classic elegance – the function of these two lights is for reading in bed when needed – The end of bed stool, can be padded and with storage as a trunk. The right wall of the entry door s decorated with colourful ceramic bowls and to light up the room on the way in, a twin classic candle light is part of this featured wall. The other option is to have photo of family and friends on this wall with beautiful photo frame of different dimensions. Simplicity, modern elegance is the style.

## WALL FACING BED – AFTER

Array of floating shelves are introduced to this wall for storage as well to reduce the clutter of any other storage item such as a cabinet. This will help to enlarge the space. Basket, woven soft basket, stainless steel pot, modern and colourful storage units are used for an orderly repetition for a de-cluttering purpose.