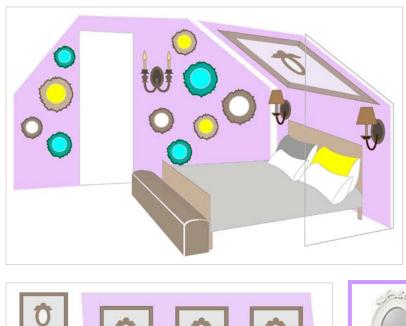

## ATTIC BED AREA - AFTER - ABOVE PICTURE

The main colour scheme of this space is light pink. To compliment it, the colour of off white, gold, yellow, natural white will enhanced and transform this space for a calm, classic yet modern ambience. The attic roofing line can be used to create wall decorative panels – with group D Items for a classic yet sophisticated inspiration. These panels have two coloured options – light grey tone for inset or yellow as shown here. The bed frame has to show the legs, to enlarge the space. Bedside can be a step ladder – as in living area. Lighting source on either side of bed to have lamp shade for a classic elegance – the function of these two lights is for reading in bed when needed – The end of bed stool, can be padded and with storage as a trunk. The right wall of the entry door s decorated with colourful ceramic bowls and to light up the room on the way in, a twin classic candle light is part of this featured wall. The other option is to have photo of family and friends on this wall with beautiful photo frame of different dimensions. Simplicity, modern elegance is the style.

Group D Wall Decorative Panel Items

Australian Design Services in Styling, Staging, Design direction to Interior, Lighting, Spatial & Colour planning, and Garden for a functional application & practice to small and large budget