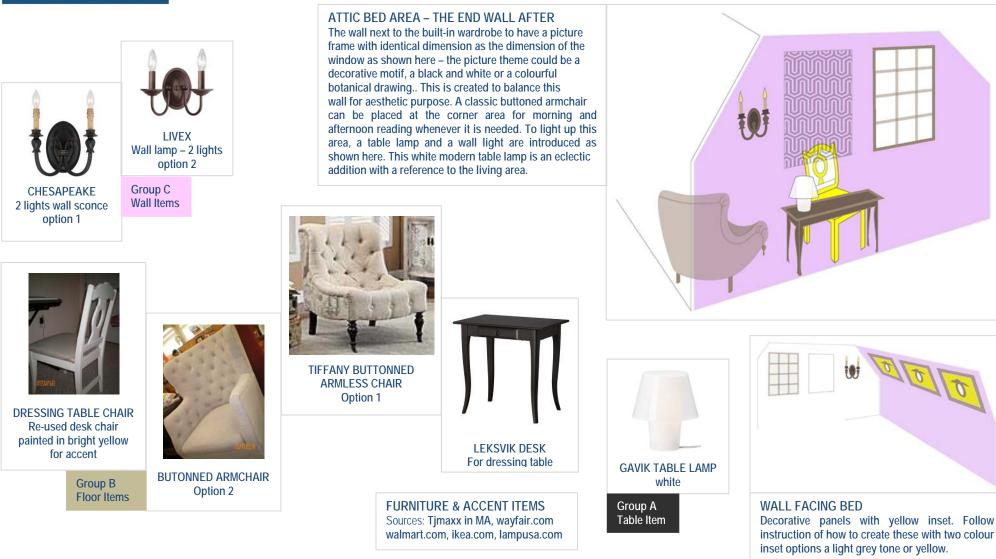

## ATTIC BED AREA - AFTER - ABOVE PICTURE

The main colour scheme of this space is light pink. To compliment it, the colour of off white, gold, yellow, natural white will enhanced and transform this space for a calm, classic yet modern ambience. The attic roofing line can be used to create wall decorative panels – with group D Items for a classic yet sophisticated inspiration. These panels have two coloured options – light grey tone for inset or yellow as shown here. The bed frame has to show the legs, to enlarge the space. Bedside can be a step ladder – as in living area. Lighting source on either side of bed to have lamp shade for a classic elegance – the function of these two lights is for reading in bed when needed – The end of bed stool, can be padded and with storage as a trunk. The right wall of the entry door s decorated with colourful ceramic bowls and to light up the room on the way in, a twin classic candle light is part of this featured wall. The other option is to have photo of family and friends on this wall with beautiful photo frame of different dimensions. Simplicity, modern elegance is the style.

## WALL FACING BED – AFTER

Array of floating shelves are introduced to this wall for storage as well to reduce the clutter of any other storage item such as a cabinet. This will help to enlarge the space. Basket, woven soft basket, stainless steel pot, modern and colourful storage units are used for an orderly repetition for a de-cluttering purpose.