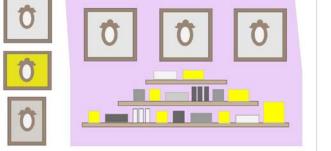

## WALL FACING BED – AFTER

Array of floating shelves are introduced to this wall for storage as well to reduce the clutter of any other storage item such as a cabinet. This will help to enlarge the space. Basket, woven soft basket, stainless steel pot, modern and colourful storage units are used for an orderly repetition for a de-cluttering purpose.

Group D Wall Decorative Panel Items

Australian Design Services in Styling, Staging, Design direction to Interior, Lighting, Spatial & Colour planning, and Garden for a functional application & practice to small and large budget